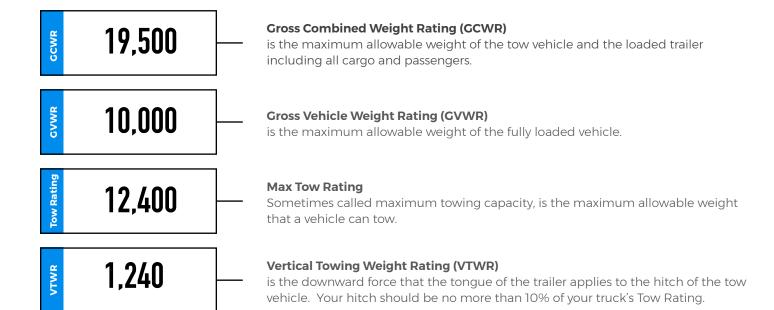

## **HOW MUCH CAN I TOW WITH A BUMPER TRAILER?**

Boasting about towing a heavy load is common in this day and age. It's the focus of nearly every truck commercial. But the answer to how much you can safely tow isn't always easy to find and there are many variables. Nonetheless, weight ratings are important to understand and follow.

Truck manufacturers give their trucks specific ratings after extensive testing. Tow ratings are based on the capacity of a truck's engine, transmission, and brakes to safely handle the weight of a loaded trailer. Truck manufacturers calculate

how much a truck can safely accelerate and stop before assigning a tow rating. For Gross Weight Ratings, the truck's tires, frame, and suspension must be able to bear the load. It's important to never exceed the ratings assigned by the truck, trailer, or hitch manufacturers for the specific equipment you are using.