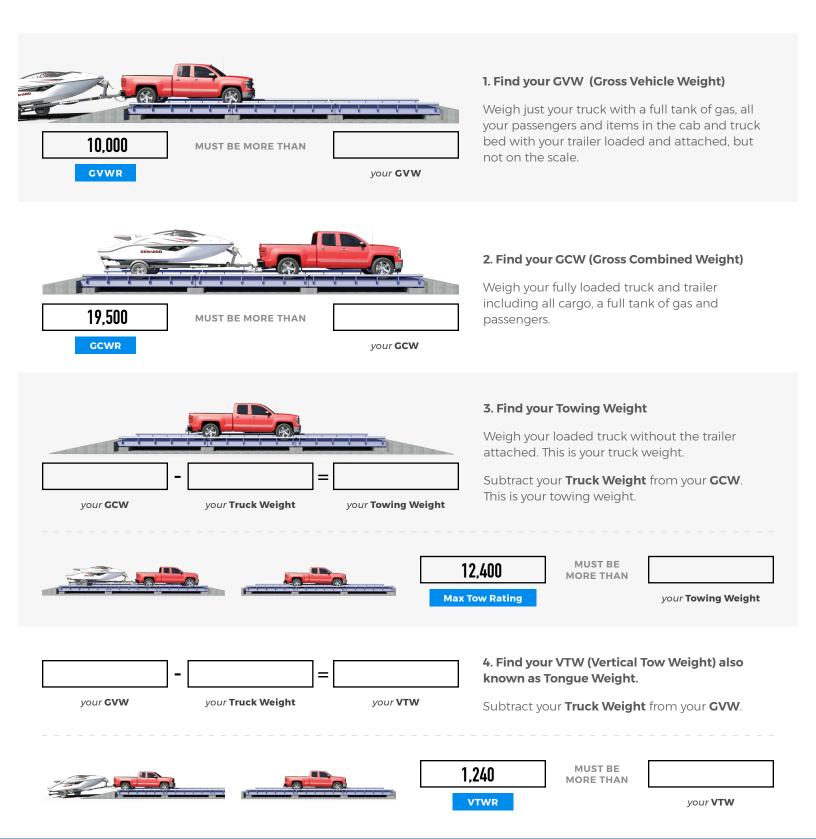

## FINDING YOUR ACTUAL WEIGHTS

Take your loaded truck and loaded trailer to a scale at a truck stop, quarry, or material supply center. For a small fee you can weigh your tow vehicle and trailer on their scale.