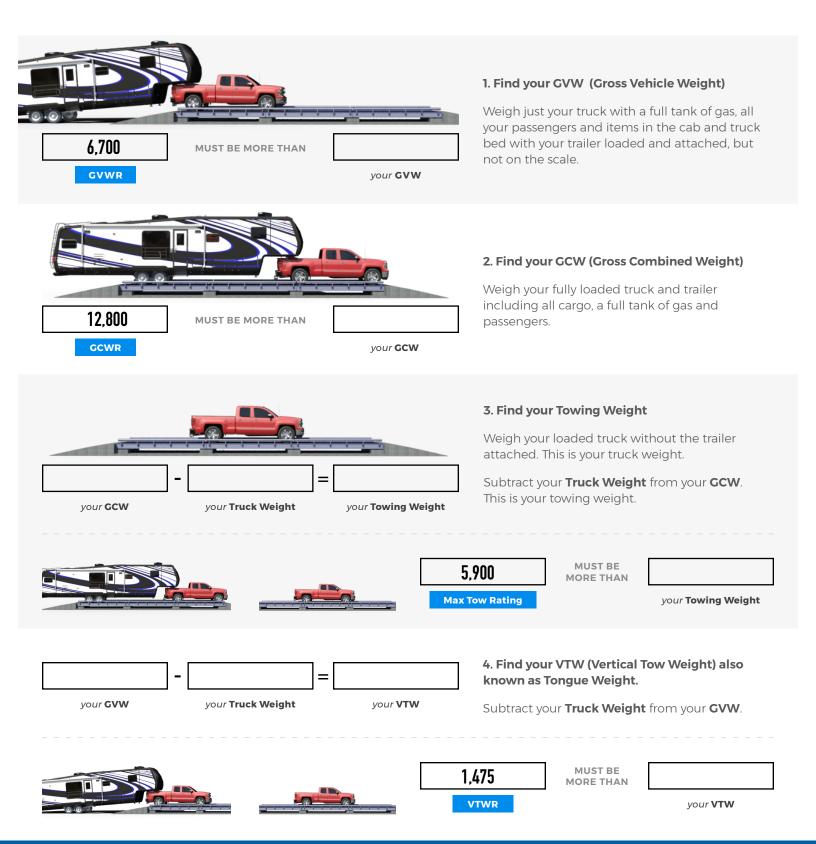

### FINDING MANUFACTURER WEIGHT LIMITS

5,900

is the maximum allowable weight of the fully loaded vehicle.

## **Max Tow Rating**Sometimes called maximum towing capacity, is the maximum allowable weight that a vehicle can tow.

# Vertical Towing Weight Rating (VTWR) is the downward force that the tongue of the trailer applies to the hitch of the tow vehicle. Your hitch should be no more than 25% of your truck's Tow Rating.

#### FINDING YOUR ACTUAL WEIGHTS

Take your loaded truck and loaded trailer to a scale at a truck stop, quarry, or material supply center. For a small fee you can weigh your tow vehicle and trailer on their scale.