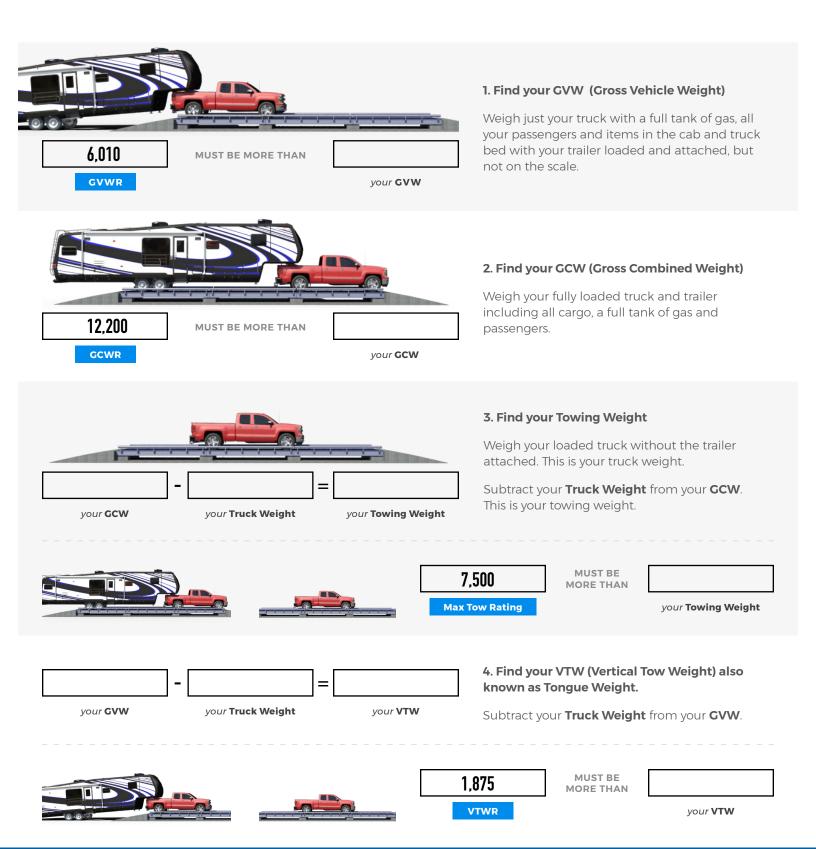

Truck manufacturers give their trucks specific ratings after extensive testing. Tow ratings are based on the capacity of a truck's engine, transmission, and brakes to safely handle the weight of a loaded trailer. Truck manufacturers calculate

7,500

1,875

how much a truck can safely accelerate and stop before assigning a tow rating. For Gross Weight Ratings, the truck's tires, frame, and suspension must be able to bear the load. It's important to never exceed the ratings assigned by the truck, trailer, or hitch manufacturers for the specific equipment you are using.

### FINDING MANUFACTURER WEIGHT LIMITS

is the maximum allowable weight of the fully loaded vehicle.

**Max Tow Rating** Sometimes called maximum towing capacity, is the maximum allowable weight that a vehicle can tow.

#### **Vertical Towing Weight Rating (VTWR)** is the downward force that the tongue of the trailer applies to the hitch of the tow vehicle. Your hitch should be no more than 25% of your truck's Tow Rating.

#### FINDING YOUR ACTUAL WEIGHTS

Take your loaded truck and loaded trailer to a scale at a truck stop, quarry, or material supply center. For a small fee you can weigh your tow vehicle and trailer on their scale.