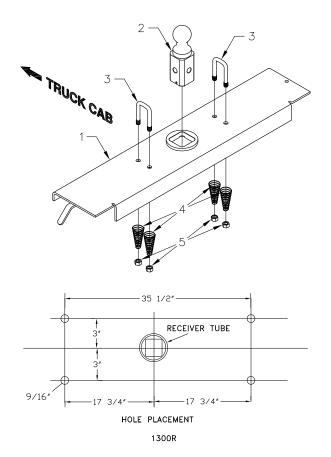

#### **STEP ONE**

Begin by marking the location for the hole in the truck bed floor. Measure from the back end (tail gate end) of the truck bed floor by hooking a tape measure over the back of the truck box (**not including the tail gate**) and mark the floor at the correct location. Next mark the center between the wheel wells. This will be the center point for the 4" hole. This location is critical to the correct installation of the hitch, so measure, mark and saw carefully.

#### STEP FOUR

Fastening the hitch receiver assembly to the truck frame requires drilling four 9/16" holes through the truck bed floor; hitch receiver assembly and truck frame rails. To locate the holes, mark a line, squared across the truck bed floor, through the center of the round hitch receiver tube. Mark the location on the line  $17\frac{3}{4}$ "from the center of the round hitch receiver tube on each side. (If these locations are in a raised corrugation in the truck bed floor, insert a metal shim of the correct thickness between the hitch receiver assembly and the truck bed floor in the raised corrugation.) Mark a hole location 3" above the line and 3" below the line at these locations. Verify that these locations are near the center of the frame rails, and carefully examine fuel lines, brake lines, and electrical wiring to assure adequate clearance. Mark, DOUBLE CHECK and center punch these hole locations. To maintain proper alignment use the following procedure, one hole at a time: First, drill a ¼" pilot hole, then drill a 9/16" hole through the pilot hole, and drop the bolt in the hole. When all holes have been drilled, use a flat washer, lock washer and tighten a nut on each bolt. Seat the square bolt shank of the bolts with several sharp hammer blows to the bolt heads. Finally, torque the fasteners to 90 ft. lbs.

#### **STEP FIVE**

To install the safety chain brackets it is necessary to drill four  $\frac{1}{2}$ " holes through the truck bed floor and the hitch receiver assembly. To locate the center of the safety chain holes measure out  $10 \frac{1}{2}$ " each way from the center of the round hitch receiver tube. Measure toward the rear of the truck from the center of the receiver socket at the  $10 \frac{1}{2}$ " mark 1" and 3" to find the centers of the four  $\frac{1}{2}$ " holes to be drilled. These marks are on 2" centers and should be in a low rib of the truck bed floor. Center punch these hole locations and drill  $\frac{1}{4}$ " pilot holes through the truck bed floor and hitch receiver assembly. Complete by drilling  $\frac{1}{2}$ " holes through the pilot holes. Drop a safety chain bracket (U-bolt) through each pair of holes from the topside of the truck bed floor. Place a spring and lock nut on each of the four legs. Tighten the lock nuts until  $\frac{1}{4}$ " of threads extends through the lock nut.

#### **STEP SIX**

Retract the latch pin by pulling the handle all the way out and sliding it to the left. Place the 2-5/16" ball in the hitch